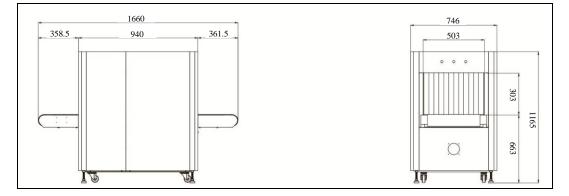

# • Operating Environment:

Operation temperature/Humidity: 5°C-40°C/10%-95%(non-condensing) Storage Temperature/Humidity: -20°C to 60°C/5%-95%(non-condensing) Operation Power: 220VAC(±10%)50±3Hz (Optional: 100VAC,110VAC,120VAC,200VAC) Power Consumption: 1.0KW (max), 0.7KW(working) Noise: <58db Dimension Size Dimension Size Dimensions (L×W×H) :1660mm x746mm x1165 mm Device Weight: 330Kg G.Weight: 470Kg Packing Volume: 2.35CBM