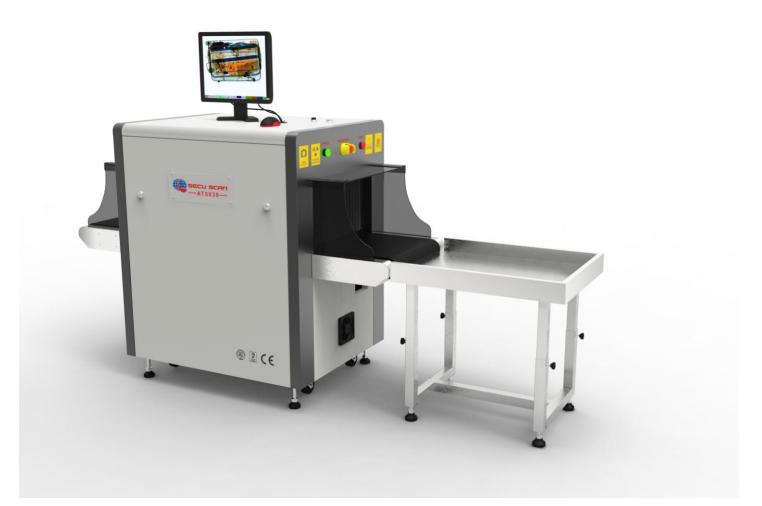

X Ray Baggage Scanner

Model: AT5030C



# AT5030C





### **High resolution image**

#### Friendly operation keyboard

Security Electronic Equipment Co., Ltd. Tel: +86-755-61218413 / Fax: +86-755-61218490 E-mail: <u>sales04@xraysecuscan.com</u>

X Ray Inspection System, Container & Vehicle Scanner, Under Vehicle Scanning System, Explosives and Narcotics Detection, Liquid Scanner, Walk Through Metal Detectors, Explosive Disposal Device



# Model: AT5030C

## • General Specification :

Tunnel Size: 500mm×300mm Conveyor Speed: 0.22m/s Conveyor height : 663mm Conveyor Max Load:150kg X ray Dose per inspection <0.1.25μSv Wire Resolution: 38AWG guarantee, 40 AWG typical Spatial resolution Level: dia1.0mm,Vertical: dia1.0mm Penetration: 30mm steel guarantee ,32mm steel typical Film Safety :Guarantee ASA/ISO1600 Film X-ray Leakage: <