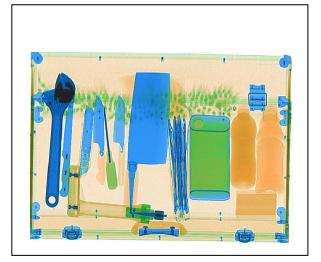

### **High resolution image**

### Image System :

Technical Principle: Dual-energy X-ray Imaging; L Shaped Array, X-ray Sensor: L-Shaped Photodiode Array (multi-energetic) Monitor: High Resolution Color, LCD Accord, 17inch Image Display: High resolution of 1024 \* 1280 pixel; Image Grey Level: 65536 Image Enhancement: 1-64times enlargement continuity, Color/BW, negative, high/low penetration, organic /inorganic Stripping, general enhancement, and pseudo color, etc. Image Recall: All preceding images recallable, retrieval. Explosives & Narcotics Detection: Assist suspicious Explosives & narcotics alarm and highlight according to atomic number signature High Density Region Alarm: Impenetrable region alarm and highlight, for possible concealing of threats and contrabands Threat Image Projection: Inserting fictional, but realistic images of threat items into baggage during screening operation, for maintenance of vigilance, as well as training and assessment of image identification capability Image Archive: Up to 100,000 images stored automatically, enable transferring to USB disk, and converting to JPG, BMP and other general formats Miscellaneous Functions : Time/date display, counters, user management, system-on/X-ray-on timers, power on self test, built-in diagnostic facilities, dual-direction scanning, system log, system standby,etc. Network Applications: Multiple remote applications available based on Ethernet LAN and windows platform, such as image centralized storage and identify, recheck workstation, and network TIP, etc (Optional).

**Images process**: 24bit real time processing ,4colors analysis, Images displayed marked date and ID NO ,Count the number of bags ,Memory gray level:65536