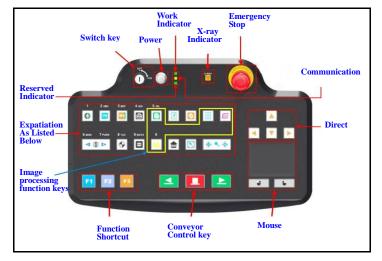

#### Friendly operation keyboard

Security Electronic Equipment Co., Ltd. Tel: +86-755-61218413 / Fax: +86-755-61218490 E-mail: <u>sales04@xraysecuscan.com</u>

X Ray Inspection System, Container & Vehicle Scanner, Under Vehicle Scanning System, Explosives and Narcotics Detection, Liquid Scanner, Walk Through Metal Detectors, Explosive Disposal Device