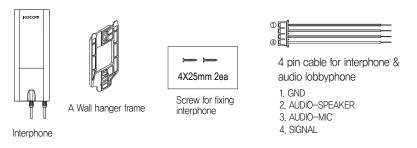

ng interphone on wall-hanging, and fix interphone on wall- hanger bracket using attached Vis.

## Product connection diagram





- Check the suitability of the lines for installing when you use the exiting lines.
- Do the wiring work by using the designed material.
- Connect the electric wire with the designed ways and ground.

# **Specifications**

| Model No.            | KIP-304                          |
|----------------------|----------------------------------|
| Power Source         | DC 12V (sourced from lobbyphone) |
| Power Consumption    | MAX 5W                           |
| Communication System | Handset                          |
| Wiring               | 3+n (Polarity)                   |
| Dimesion             | (W)75mmX(H)176mmX(D)52mm         |

## Components of product



#### Instructions for operation

■ Communication with Audio lobbyphone