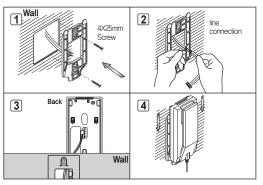

## Installation

#### ■ Interphone Installation

- Install wall-hanger bracket on wall with attached Vis.
- 2,3) Connect wiring to interphone back terminal referring to product connection diagram.
- Hang interphone on wall-hanging, and fix interphone on wall- hanger bracket using attached Vis.