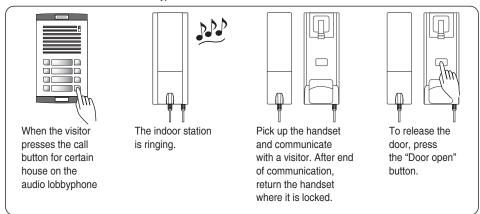

using attached Vis.

## Product connection diagram





- Check the suitability of the lines for installing when you use the exiting lines.
- Do the wiring work by using the designed material.
- Connect the electric wire with the designed ways and ground.

# **Specifications**

| Model No.            | KIP-304                          |
|----------------------|----------------------------------|
| Power Source         | DC 12V (sourced from lobbyphone) |
| Power Consumption    | MAX 5W                           |
| Communication System | Handset                          |
| Wiring               | 3+n (Polarity)                   |
| Dimesion             | (W)75mmX(H)176mmX(D)52mm         |

## Components of product



#### Instructions for operation

■ Communication with Audio lobbyphone