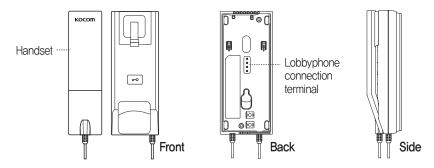

If this product breaks down during proper use as a result of product defect, KOCOM will repair it within one year from date of purchase free of charge.
- 3) The following cases will be subject to charge, even during warranty period:
- a. Breakdown during transport, or through careless treatment, by consumer.
- b. Breakdown cause by unauthorized repair, or system modification.
- c. Breakdown caused by natural disaster or power disorder.



http://www.kocom.com

E-mail: export@kocom.co.kr

This manual is based on the date as shown in the right and specifications are subject to change without notice for quality improvement

KIP-304 10.04

# Interphonedio Manual

[KIP-304 User Manual]

- Can be combined with door opener.
- Easily mounted on wall, desk.



KOCOM CO..LTD.

## Name of Each Part



## Installation

#### ■ Interphone Installation



- Install wall-hanger bracket on wall with attached Vis.
- 2,3) Connect wiring to interphone back terminal referring to product connection diagram.
- Hang interphone on wall-hanging, and fix interphone on wall- hanger bracket using attached Vis.

## Product connection diagram





- Check the suitability of the lines for installing when you use the exiting lines.
- Do the wiring work by using the designed material.
- Connect the electric wire with the designed ways and ground.

# **Specifications**

| Model No.            | KIP-304                          |
|----------------------|----------------------------------|
| Power Source         | DC 12V (sourced from lobbyphone) |
| Power Consumption    | MAX 5W                           |
|