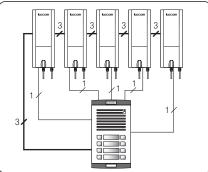

## Product connection diagram

- Check the suitability of the lines for installing when you use the exiting lines.
- Do the wiring work by using the designed material.
- Connect the electric wire with the designed ways and ground.