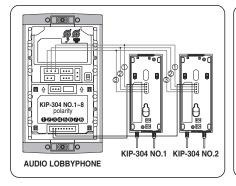

## Product connection diagram

- Check the suitability of the lines for installing when you use the exiting lines.
- Do the wiring work by using the designed material.
- Connect the electric wire with the designed ways and ground.